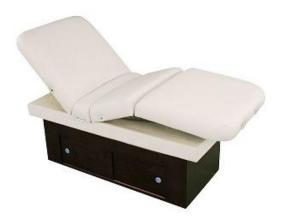

## Touch America ~ Sanya Power Tilt Table

Item# TA14550

### Features:

Fully motorized adjustments are made using the push button hand control, and the power lift system quietly lifts up to 375 lbs. Back adjusts to 60°. Wonderfully comfortable 4" triple foam cushion top is upholstered in Soft Touch vinyl.

### **Specifications:**

- o Dimensions 30" W x 73" L x 24.5"-34.5" Ht Range
- o Electrical 110V AC
- o Plumbing -None
- Warranty -10 Year structural 2 Years electrical

#### **Options:**

- FaceSpace II (Face cradle)
- Flexible Armrest